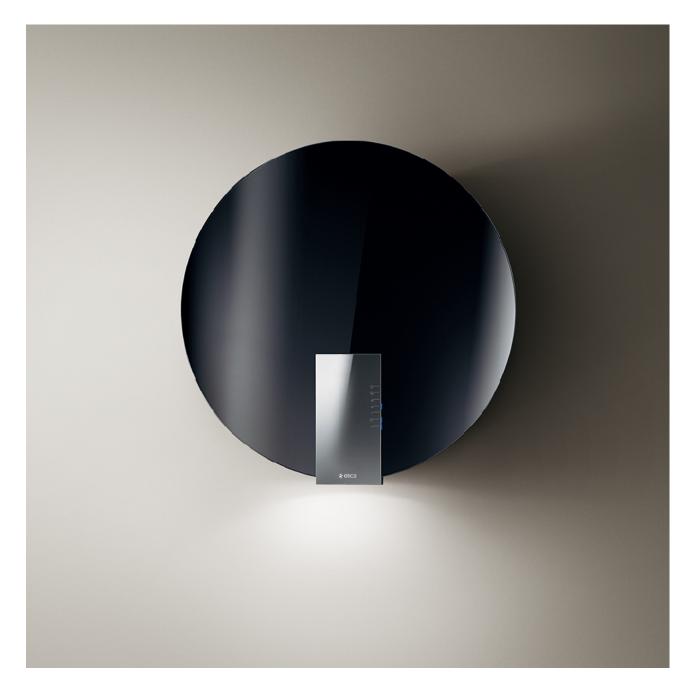

### Elica Space Series ESP630BL 2800/2000

31" Wall Mount Chimney Range Hood with 600 CFM Internal Blower, 3 Speed Digital "R" Controls, Halogen Lighting and Deep Silence System (EDS3):

## \$ 4150 special SALE PRICE \$ 1800