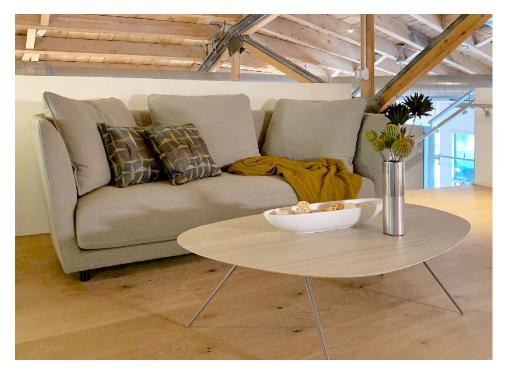

Rolf Benz 39" round OAK table List \$ 2700 Special \$ 1850

Rolf Benz Tondo

high back corner + Low back one arm List \$ 12,750

Special \$7500

Rolf Benz 50 sofa \$ 14,250 special \$ 10,685

extra deep "lounge plus" leather pg 36 with adjustable back