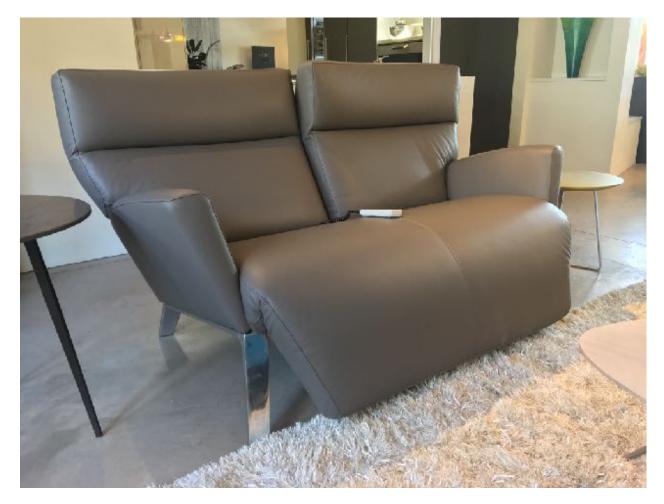

9" round OAK table List \$ 2700 Special \$ 1850



Rolf Benz Tondo

high back corner + Low back one arm List \$ 12,750

Special \$7500



Rolf Benz 50 sofa \$ 14,250 special \$ 10,685

extra deep "lounge plus" leather pg 36 with adjustable back



Rolf Benz Onda sectional 3 piece with loose back pillows List \$ 12,715 Special Price \$ 7500



# **ROLF BENZ**





## Rolf Benz 310

| sofa w/ fixed footstool | 82.6" | \$ 3360 |
|-------------------------|-------|---------|
| corner sofa 96.5"       |       | \$ 4535 |
| Footstool 23" x 36"     |       | \$ 1250 |

TOTAL set \$ 9145

Special Price \$ 3500

# **ROLF BENZ**



Leolux Vol De Reve sectional Black Leather Retail Price \$20,520

Special Price 60% off \$8900



Parabolica our most popular chair

List \$5650 Special price \$ 4200









#### Leolux Panta Rhei Excellent Design: Hugo de Ruiter

Panta Rhei: literally means "everything flows". That also certainly applies to this stylish seating concept from Leolux. And although it bears an ancient Greek name, the Leolux Panta Rhei Excellent is an extremely modern and comfortable sofa. Perfectly suited to modern homes. It has adjustable backs and a footrest that, in the wink of an eye, can be transformed into a lying island like no other. And, the backs can be folded back up and the footrest returned to below the seat when visitors arrive unannounced enabling you to receive them into a tidy room.

Modern furniture combining a contemporary look with current high quality technical possibilities. Panta Rhei Excellent offers these two aspects together as a matter of course.