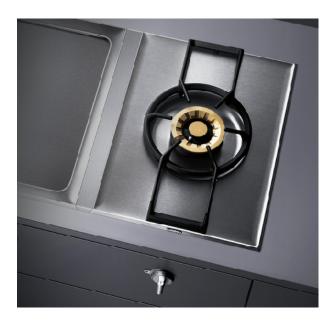

# Special SALE \$ 1725

The Vario VG 411 gas wok burner (15" wide): Large three ring wok burner for cooking and frying in a pot, pan or wok. List \$ 2349 (original boxes, never installed) Special SALE \$ 1100