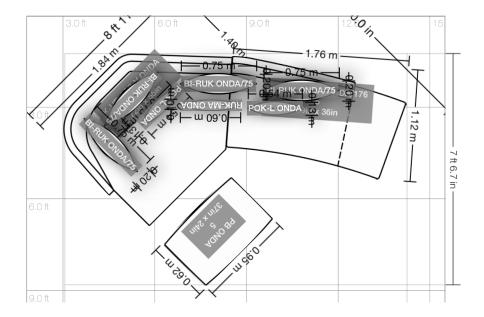

Rolf Benz Onda sectional 3 piece with loose back pillows List \$ 12,715 Special Price \$ 7500