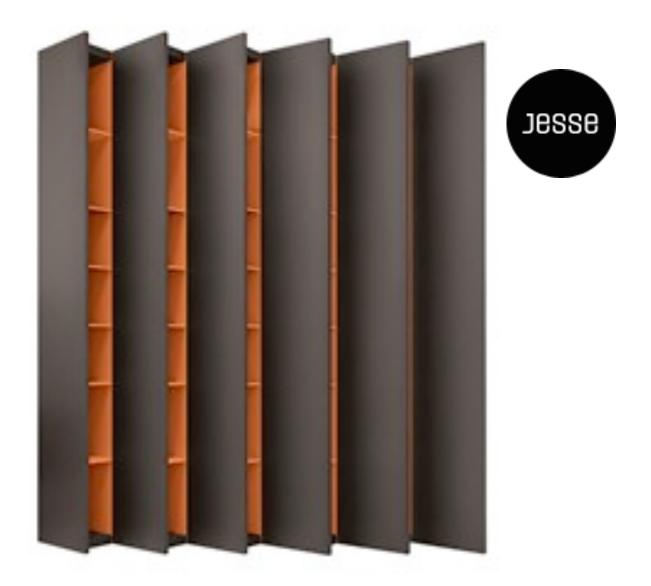

Jesse Aleph Bookcase (finishes as shown) dark oak / orange lacquer

55" W x 15" D x 89.75" H

List \$6,400 **Special Price \$ 4500** 

Luceplan Costanza Pendant, two available List **\$ 720** Special SALE **\$** 250 each