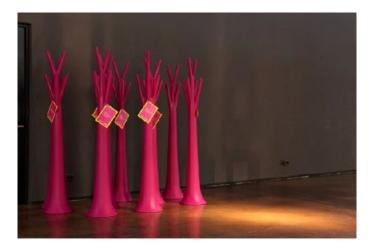

# BONALDO

Tree design Mario Mazzer A domestic scene that gains in personality by virtue of the huge expressive value of a unique object that cannot go unnoticed

special edition Fuchsia 1 in stock List \$ 495 each