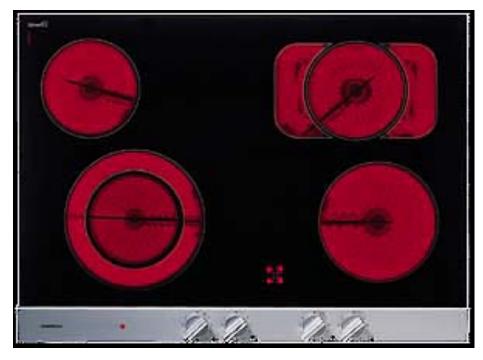

Gaggenau CK 270 27" Electric cooktop with integrated control panel

List \$1650 Special Sale \$ 950