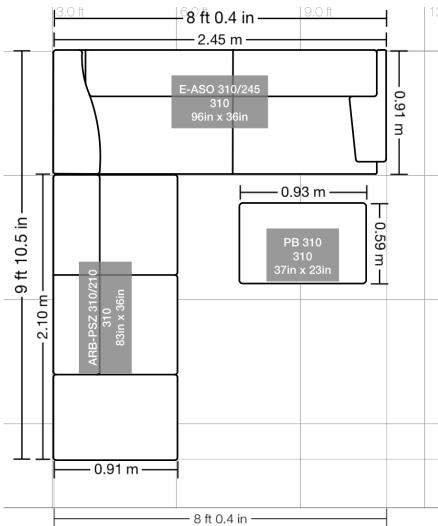

## Rolf Benz 310

| sofa w/ fixed footstool | 82.6" | \$ 3360 |
|-------------------------|-------|---------|
| corner sofa 96.5"       |       | \$ 4535 |
| Footstool 23" x 36"     |       | \$ 1250 |

TOTAL set \$ 9145