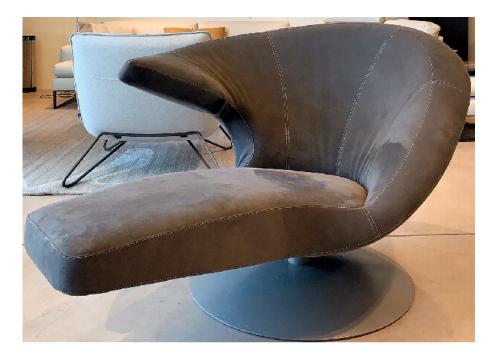

39" round OAK table List \$ 2700 Special \$ 1850



Rolf Benz Tondo

high back corner + Low back one arm List \$ 12,750

Special \$7500



Rolf Benz 50 sofa \$ 14,250 special \$ 10,685

extra deep "lounge plus" leather pg 36 with adjustable back



Rolf Benz Onda sectional 3 piece with loose back pillows List \$ 12,715 Special Price \$ 7500



# **ROLF BENZ**





## Rolf Benz 310

| sofa w/ fixed footstool | 82.6" | \$ 3360 |
|-------------------------|-------|---------|
| corner sofa 96.5"       |       | \$ 4535 |
| Footstool 23" x 36"     |       | \$ 1250 |

TOTAL set \$ 9145

Special Price \$ 3500

# **ROLF BENZ**



Leolux Vol De Reve sectional Black Leather Retail Price \$20,520

Special Price 60% off \$8900



Parabolica our most popular chair

List \$5650 Special price \$ 4200









#### Leolux Panta Rhei Excellent Design: Hugo de Ruiter

Panta Rhei: literally means "everything flows". That also certainly applies to this stylish seating concept from Leolux. And although it bears an ancient Greek name, the Leolux Panta Rhei Excellent is an extremely modern and comfortable sofa. Perfectly suited to modern homes. It has adjustable backs and a footrest that, in the wink of an eye, can be transformed into a lying island like no other. And, the backs can be folded back up and the footrest returned to below the seat when visitors arrive unannounced enabling you to receive them into a tidy room.

Modern furniture combining a contemporary look with current high quality technical possibilities. Panta Rhei Excellent offers these two aspects together as a matter of course