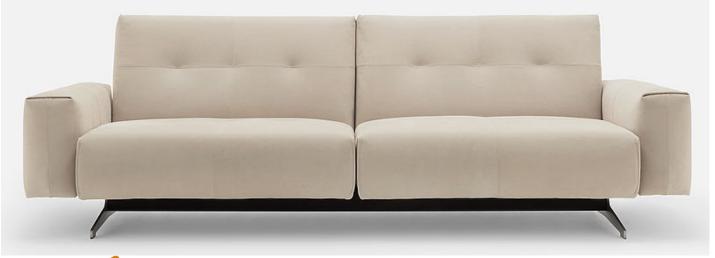

Rolf Benz 39" round OAK table List \$ 2700 Special \$ 1850

Rolf Benz Tondo

high back corner + Low back one arm List \$ 12,750

Special \$7500

Rolf Benz 50 sofa \$ 14,250 special \$ 10,685

extra deep "lounge plus" leather pg 36 with adjustable back