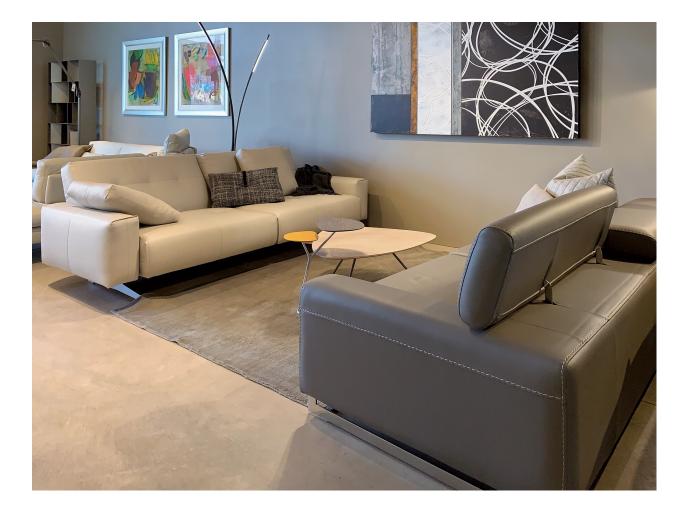

lish seating concept from Leolux. And although it bears an ancient Greek name, the Leolux Panta Rhei Excellent is an extremely modern and comfortable sofa. Perfectly suited to modern homes. It has adjustable backs and a footrest that, in the wink of an eye, can be transformed into a lying island like no other. And, the backs can be folded back up and the footrest returned to below the seat when visitors arrive unannounced enabling you to receive them into a tidy room.

Modern furniture combining a contemporary look with current high quality technical possibilities. Panta Rhei Excellent offers these two aspects together as a matter of course.

Retail \$ 12,225 Special SALE \$ 6500

Bellevue 87 " leather sofa (left side) just arrived now available off the floor List \$ 8650 Special \$ 6500





Rolf Benz 50 PG 38.100 silk grey leather Sofa Legs: Pearl FH18 \$12,616



Gamma Sunset sectional \$18,400 special \$12,950



Uma chair List \$3600 Special \$ 1750



# Horm Carlos sideboard \$ 5800 special price \$ 3800

39" x 76" x 19"

#### Design: Renato Zamberlan, 2014

Freely inspired by the work of the Venezuelan artist, Carlos Cruz-Diez and his Op Art style. You perceive this item not as a spectator but as a player who is actively involved with the object itself. It changes in colour depending on your viewpoint, giving the effect of a curtain which opens and closes.



Jesse Aleph Bookcase (finishes as shown) dark oak / orange lacquer

55" W x 15" D x 89.75" H

List \$6,400 **Special Price \$ 4500** 



Luceplan Costanza Pendant, two available List **\$ 720** Special SALE **\$