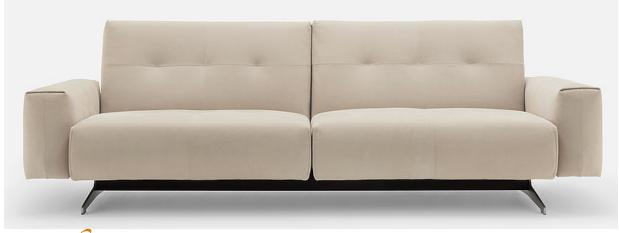

COLOUR: 11.516 PRICE GROUP: 11

| Rolf Benz 50 sectional<br>ASO-50/232 left arm sofa W 91" standard depth 59cm | 1     | \$8,525 |
|------------------------------------------------------------------------------|-------|---------|
| ASS 50/127 right arm seat W 50"standard depth 59cm                           | 1     | \$5,730 |
| EPB 50/105 bench element W42" x D33"                                         | 1     | \$1,958 |
| option: tall flexible back pillow 1                                          | \$855 |         |

Can be configured as a one arm sofa, chaise

Rolf Benz 39" round OAK table List \$ 2700 Special \$ 1850

Rolf Benz Tondo

high back corner + Low back one arm List \$ 12,750

Special \$7500

Rolf Benz 50 sofa \$ 14,250 special \$ 10,685

extra deep "lounge plus" leather pg 36 with adjustable back