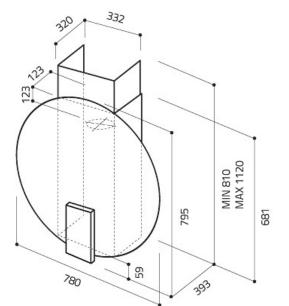

### Elica Space Series ESP630BL 2800/2000

31" Wall Mount Chimney Range Hood with 600 CFM Internal Blower, 3 Speed Digital "R" Controls, Halogen Lighting and Deep Silence System (EDS3):

## \$ 4150 special SALE PRICE \$ 1800