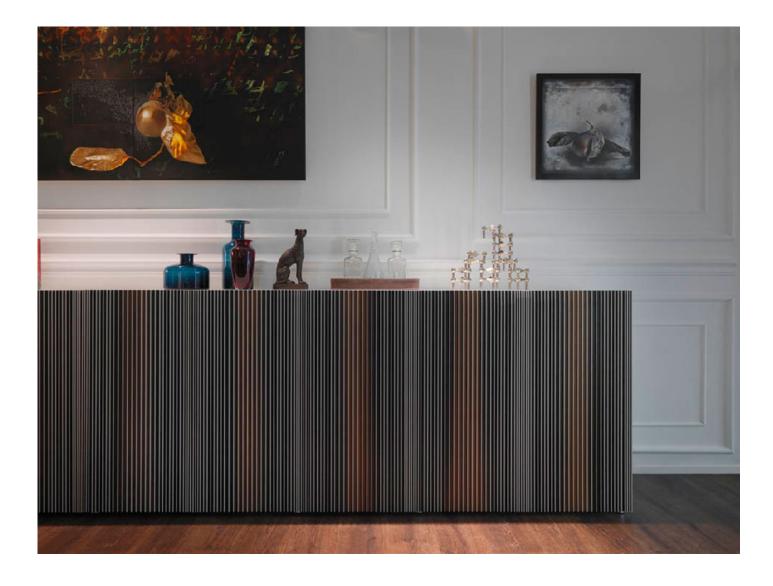

# Horm Carlos sideboard \$ 5800 special price \$ 3800

39" x 76" x 19"

#### Design: Renato Zamberlan, 2014

Freely inspired by the work of the Venezuelan artist, Carlos Cruz-Diez and his Op Art style. You perceive this item not as a spectator but as a player who is actively involved with the object itself. It changes in colour depending on your viewpoint, giving the effect of a curtain which opens and closes.